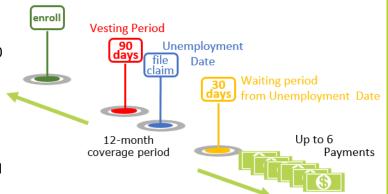

## **Benefit**

 12 month coverage period from the vehicle Purchase Date

Unemployment Date must be more than 90 days after the Effective Date

• Must be **Involuntarily Unemployed** for more than 30 consecutive days.

 Up to 6 payments of the regularly scheduled Account payment up to \$500 per payment.
 Maximum Total Benefit \$3,000